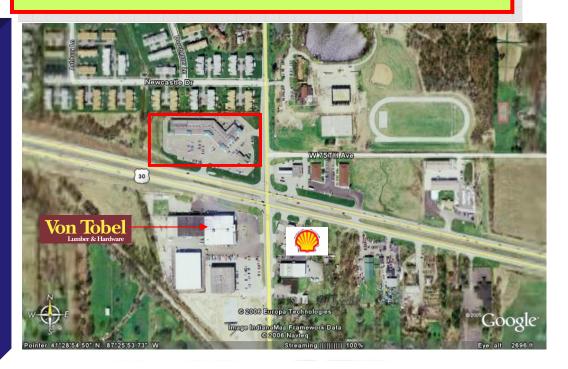

### Schererville, Indiana

- High profile location at the NW corner of US 30 and Cline Ave.
- 34,560 Square Feet
- Suites from 1,100 sf available
- Over 45,000 VPD
- Great location for retail seeking high visibility
- Offered at \$16.25 NNN