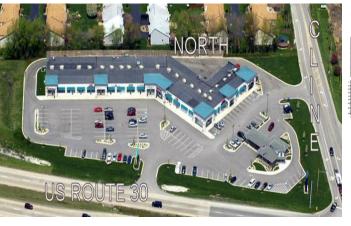

### Schererville, Indiana

- High profile location at the NW corner of US 30 and Cline Ave.
- 34,560 Square Feet
- Suites from 1,100 sf available
- Over 45,000 VPD
- Great location for retail seeking high visibility
- Offered at \$16.25 NNN