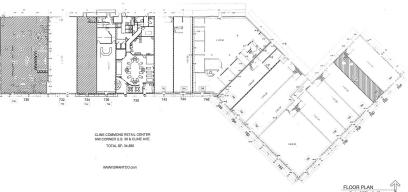

### Schererville, Indiana

- High profile location at the NW corner of US 30 and Cline Ave.
- 34,560 Square Feet
- Suites from 1,100 sf available
- Over 45,000 VPD
- Great location for retail seeking high visibility
- Offered at \$16.25 NNN